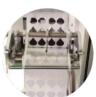

RING BLADES FOR SLITTING Differently from DUOBLADE SX, ring slitting blades are installed in Petti. Position of multiple slitting blades can be adjustable all together.

for easy loading of new rolls.

INLINE CONNECTION
Stable feeding from
Memjet printer directly in inline