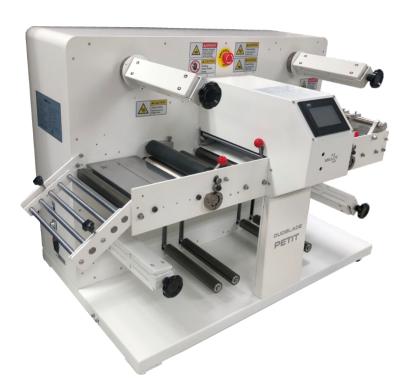

# **DUOBLADE PETIT**

#### **DESKTOP DIGITAL ROLL TO ROLL LABEL CUTTER**

- ▶ Inline-operation with VIP Color VP700/750
- ▶ Offline-operation with OKI 1040/1050

**AUTOMATIC DISTANCE-ADJUSTABLE DUAL HEADS**Dual cutting heads are installed to maximize production rate. Distance between heads is digitally adjustable for easier operation.

## ALL IN ONE UNIT AT AN ATTRACTIVE PRICE! SMALL, FAST & STRONG!

DUAL CUTTING HEAD SYSTEM IDEAL FOR INHOUSE LABEL FINISHING

No need of cutting with dies anymore for small volume production of labels. Each contour size can be made. Diecutting, laminating, matrix removal and slitting - all available in one compact design. Supporting max. 240mm width Media rolls - Fast speed of 8m/min. - Cutting up to max. 330micron thick Medias - incl. cutting software

#### **SPECIFICATIONS**

| MAX. ROLL DIAMETER    | 290mm                     |
|-----------------------|---------------------------|
| ROLL WIDTH            | 80 - 240mm                |
| MAX. LABEL SIZE       | 230mm x 300mm             |
| MAX. CUTTING SPEED    | 8m/min.                   |
| NO. OF CUTTING HEADS  | 2 heads                   |
| NO. OF SLITTING HEADS | 4 units                   |
| CUTTING ACCURACY      | 0.2mm                     |
| MARK SENSING WAY      | Single or double eye mark |
| DIMENSION (LxWxH)     | 91cm x 63cm x 74cm        |
| MACHINE WEIGHT        | 120kgs                    |
| POWER SUPPLY          | 100-240V AC, 1000W        |
| OPTION                | Slitting units (max. 8)   |
| WARRANTY              | 1 year                    |