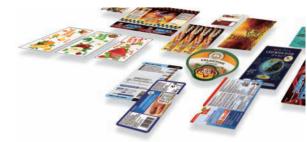

## ALL IN ONE UNIT AT AN ATTRACTIVE PRICE! SMALL, FAST & STRONG!

DUAL CUTTING HEAD SYSTEM IDEAL FOR INHOUSE LABEL FINISHING

No need of cutting with dies anymore for small volume production of labels. Each contour size can be made. Diecutting, laminating, matrix removal and slitting - all available in one compact design. Supporting max. 240mm width Media rolls - Fast speed of 8m/min. - Cutting up to max. 330micron thick Medias - incl. cutting software