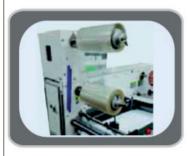

**Optional rewinder for lamination film** Optional rewinder to support lamination film (Backliner).